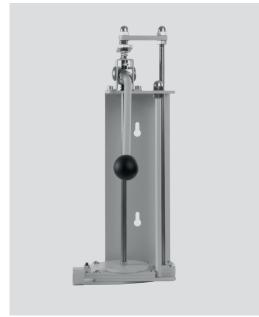

## Item-No. SP50 | Putty Dispenser, Basic

In our putty dispenser basic is placed one cartridge of putty and one cartridge of hardener. The putty dispenser always dispenses the same amount of hardener to putty. The desired amount can be controlled by pumping with the operating lever. The dispenser is suitable for receiving and processing 3 kg cartridges. It can be easily attached to the wall.

## Characteristics

- suitable for 3 kg spatula
- solid material
- manual operation by means of pump lever
- closure by sheet metal
- for wall mounting
- Weight: 6 kg
- assembly dimensions: H: 53 cm; D: 12 cm; W: 19 cm
- PU: 1 piece