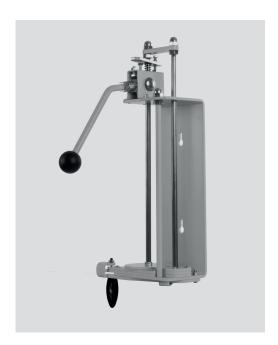

## Item-No. SP50 | Putty Dispenser, Basic

In our putty dispenser basic is placed one cartridge of putty and one cartridge of hardener. The putty dispenser always dispenses the same amount of hardener to putty. The desired amount can be controlled by pumping with the operating lever. The dispenser is suitable for receiving and processing 3 kg cartridges. It can be easily attached to the wall.

## Characteristics

- suitable for 3 kg spatula
- solid material
- manual operation by means of pump lever
- closure by sheet metal
- for wall mounting
- Weight: 6 kg
- assembly dimensions: H: 53 cm; D: 12 cm; W: 19 cm
- PU: 1 piece